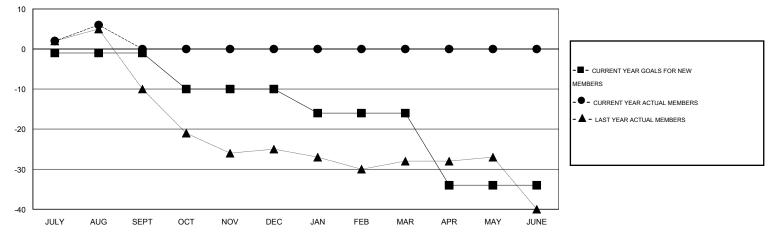

## GMT: THOMAS MATNEY

| LOCATION | MICHIGAN |
|----------|----------|
| LOOKIION |          |

| GMT: THOM     | AS MATNEY        |                   | LOCATIO          | N MICHIGAN       |               |                    |                                     |                    | GMT CA 1         |
|---------------|------------------|-------------------|------------------|------------------|---------------|--------------------|-------------------------------------|--------------------|------------------|
|               |                  | Clubs             |                  |                  |               |                    | Members                             |                    |                  |
|               | RESU             | LTS FOR 2016-2017 |                  |                  |               | RESU               | JLTS FOR 2016-2017                  |                    |                  |
| QUARTER       | NEW CLUB<br>GOAL | NEW CLUBS         | DROPPED<br>CLUBS | NET<br>GAIN/LOSS | QUARTER       | NEW MEMBER<br>GOAL | CHARTER AND<br>NEW MEMBERS<br>ADDED | DROPPED<br>MEMBERS | NET<br>GAIN/LOSS |
| JULY/AUG/SEPT | 0                | 0                 | 0                | 0                | JULY/AUG/SEPT | -1                 | 14                                  | 8                  | 6                |
| OCT/NOV/DEC   | 0                | 0                 | 0                | 0                | OCT/NOV/DEC   | -9                 | 0                                   | 0                  | 0                |
| JAN/FEB/MAR   | 0                | 0                 | 0                | 0                | JAN/FEB/MAR   | -6                 | 0                                   | 0                  | 0                |
| APR/MAY/JUNE  | 0                | 0                 | 0                | 0                | APR/MAY/JUNE  | -18                | 0                                   | 0                  | 0                |